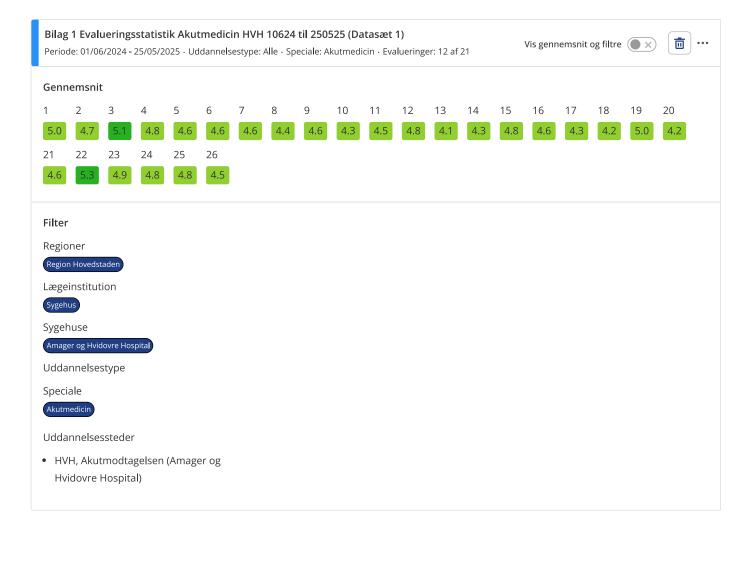

## Evalueringsstatistik

|               |                |       | Spørgsmål |     |     |     |     |     |     |     |     |     |     |     |
|---------------|----------------|-------|-----------|-----|-----|-----|-----|-----|-----|-----|-----|-----|-----|-----|
| Afdeling      | Periode        | Antal | 1         | 2   | 3   | 4   | 5   | 6   | 7   | 8   | 9   | 10  | 11  | 12  |
|               |                |       | 13        | 14  | 15  | 16  | 17  | 18  | 19  | 20  | 21  | 22  | 23  | 24  |
|               |                |       | 25        | 26  |     |     |     |     |     |     |     |     |     |     |
|               |                |       | 5.0       | 4.7 | 5.1 | 4.8 | 4.6 | 4.6 | 4.6 | 4.4 | 4.6 | 4.3 | 4.5 | 4.8 |
| Amager og Hvi | 01/06/2024 til | 12 af | 4.1       | 4.3 | 4.8 | 4.6 | 4.3 | 4.2 | 5.0 | 4.2 | 4.6 | 5.3 | 4.9 | 4.8 |

4.5

4.8

4.2

5.0 4.2

4.6

4.9 4.8

Kommentarer (7)

4.8

<u>Uddannelsessteder (1)</u>

HVH, Akut modtag...

<u>Evalueringer (12)</u>

21

25/05/2025