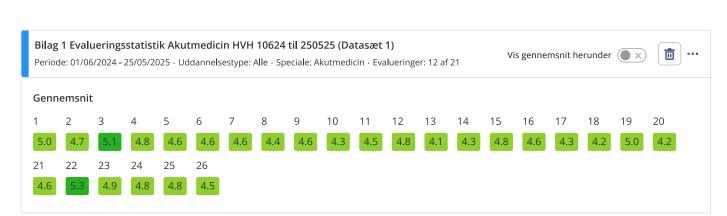

## Evalueringsstatistik

|               |                |       | Spørgsmål |     |     |     |     |     |     |     |     |     |     |     |
|---------------|----------------|-------|-----------|-----|-----|-----|-----|-----|-----|-----|-----|-----|-----|-----|
| Afdeling      | Periode        | Antal | 1         | 2   | 3   | 4   | 5   | 6   | 7   | 8   | 9   | 10  | 11  | 12  |
|               |                |       | 13        | 14  | 15  | 16  | 17  | 18  | 19  | 20  | 21  | 22  | 23  | 24  |
|               |                |       | 25        | 26  |     |     |     |     |     |     |     |     |     |     |
|               |                |       | 5.0       | 4.7 | 5.1 | 4.8 | 4.6 | 4.6 | 4.6 | 4.4 | 4.6 | 4.3 | 4.5 | 4.8 |
| Amager og Hvi | 01/06/2024 til | 12 af | 4.1       | 4.3 | 4.8 | 4.6 | 4.3 | 4.2 | 5.0 | 4.2 | 4.6 | 5.3 | 4.9 | 4.8 |

4.5

4.8

4.2

5.0 4.2

4.6

4.9 4.8

Kommentarer (7)

4.8