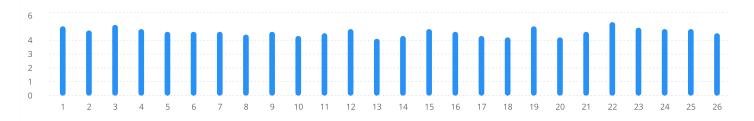

## Evalueringsstatistik

|               |                |       | Spørgsmål |     |     |     |     |     |     |     |     |     |     |     |
|---------------|----------------|-------|-----------|-----|-----|-----|-----|-----|-----|-----|-----|-----|-----|-----|
| Afdeling      | Periode        | Antal | 1         | 2   | 3   | 4   | 5   | 6   | 7   | 8   | 9   | 10  | 11  | 12  |
|               |                |       | 13        | 14  | 15  | 16  | 17  | 18  | 19  | 20  | 21  | 22  | 23  | 24  |
|               |                |       | 25        | 26  |     |     |     |     |     |     |     |     |     |     |
|               |                |       | 5.0       | 4.7 | 5.1 | 4.8 | 4.6 | 4.6 | 4.6 | 4.4 | 4.6 | 4.3 | 4.5 | 4.8 |
| Amager og Hvi | 01/06/2024 til | 12 af | 4.1       | 4.3 | 4.8 | 4.6 | 4.3 | 4.2 | 5.0 | 4.2 | 4.6 | 5.3 | 4.9 | 4.8 |