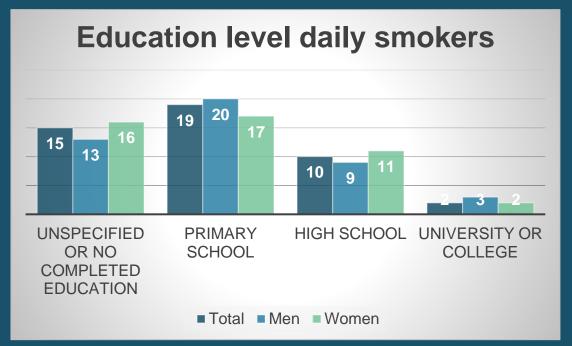

ite opposite





- 16-24 years: 3 % daily smoking & 20 % daily snus use
- 65-74 years: 10 % daily smoking & 4 % daily snus use

Still: Among secondary school students, the proportion who use snus has more than halved in the period 2010–2022.

## Smoking and education

 There is a clear social gradient in daily smoking. Even higher among women than men.

#### Snus use and education

 There is also a social gradient in daily use of snus among men.
 These differences have become visible only in the recent years.





### **Smoking and education**

 There is a clear social gradient in daily smoking.
 Even higher among women than men.

#### Snus use and education

 There is also a social gradient in daily use of snus among men.
 These differences have become visible only in the recent years.





Source: Tobacco, alcohol and other drugs, Statistics Norway, 2022

### **Smoking among** young people (16-24 years)Very few daily smokers, 3 %

- - an incredible decrease since 2000
- 17 % occasional smokers
  - no decrease since it reached high level in 1990s

#### Multiple use:

- New usage pattern in today's tobacco landscape; young people individually adapting their tobacco use to create a tobacco experience that matches their lifestyle, culture, values and addiction.
- Associated with vulnerability

National Institute of Public Health, Norway, «Tobakk i Norge», 2022

#### Occasional smokers, by age



## Vape

- The prevalence of e-cigarettes and vaporizers in the general population is very low and does not appear to have increased significantly in the period 2015–2022.
- About 1