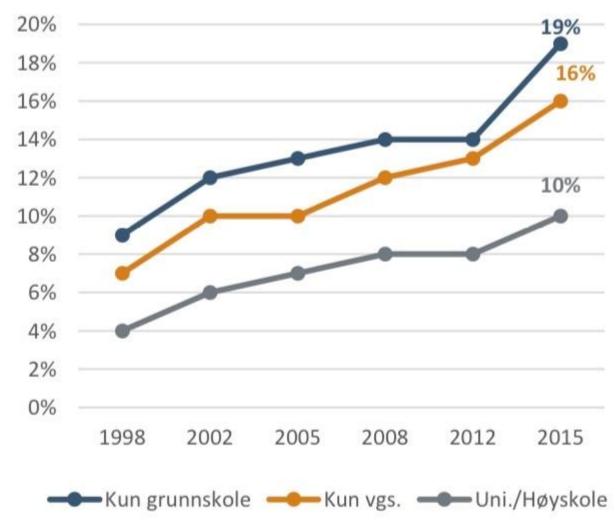

## Geography and demograpics

- Population: 5.5 million
- 11 counties and 356 municipalities
- Large variation in the size of municipalities
- 8 out of 10 people live in urban areas
- Aging population, especially in rural areas
- Life expectancy: 82.6 years
- Fertility rate: 1.48 children per woman