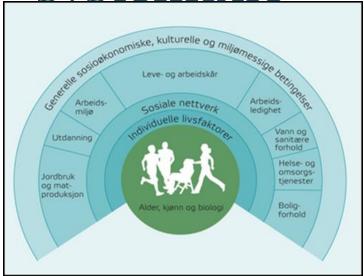

# The Norwegian Public health act - making public health:

- political committing
- a responsibility for the whole of society
- evidence based

- systematic

Dahlgren and Whitehead 1991

Social determinants of health