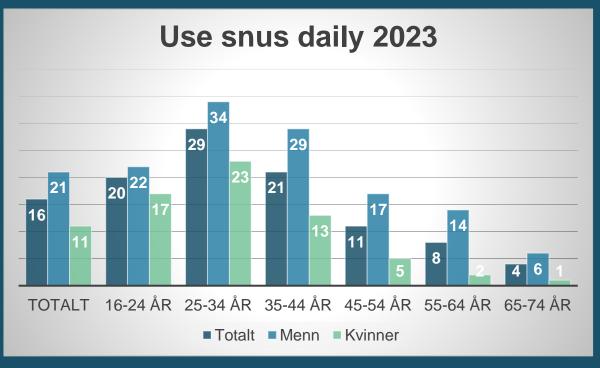

- Better coordination between national authorities and directorates

## **Helsedirektoratet**

Halsadiraktoratat



**Study visit by the Capital Region of Denmark** 

# Tobacco prevention and control

2024



## Smoking and snus use (16–74 years)

7 % daily smokers

8 % men

7 % women

9 % occasional smokers

16 % daily snus users

21 % men

11 % women

4 % occasional snus users

Around 5,000 people in Norway die every year due to tobacco-related diseases.

With today's smoking habits, 95,000 people in Norway will get cancer by 2045.

Annual benefit to society per smoker who quits is estimated at NOK 138,800 – 208,200.

#### Use of smoke and snus, daily and occasionally, 16-74 years



## Smoking and snus use (age differences)

Age distribution of smoking and snus use is quite opposite





- 16-24 years: 3 % daily smoking & 20 % daily snus use
- 65-74 years: 10 % daily smoking & 4 % daily snus use

Still: Among secondary school students, the proportion who use snus has more than halved in the period 2010–2022.

## Smoking and education

 There is a clear social gradient in daily smoking. Even higher among women than men.

#### Snus use and education

 There is also a social gradient in daily use of snus among men.
 These differences have become visible only in the recent years.





### **Smoking and education**

 There is a clear social gradient in daily smoking.
 Even higher among women than men.

#### Snus use and education

 There is also a social gradient in daily use of snus among men.
 These differences have become visible only in the recent years.





Source: Toba