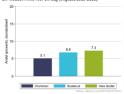

## Geography and demograpics

- Population: 5.5 million
- 11 counties and 356 municipalities
- Large variation in the size of municipalities
- 8 out of 10 people live in urban areas
- Aging population, especially in rural areas
- Life expectancy: 82.6 years
- Fertility rate: 1.48 children per woman