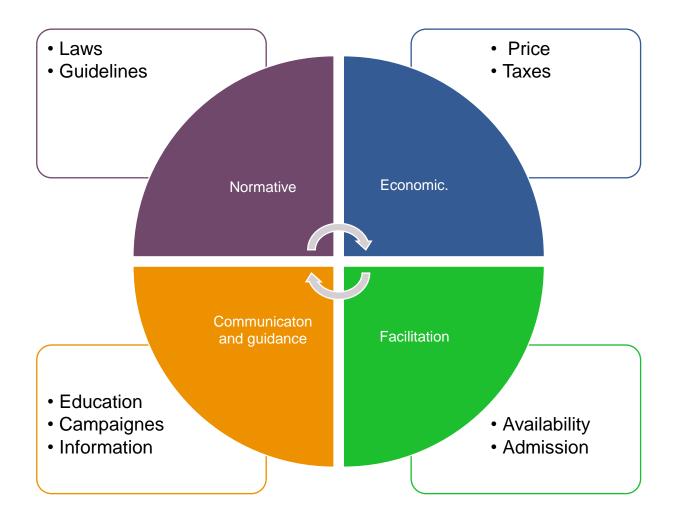

nger people, but young people have a riskier, more "Nordic" drinking pattern
- High income and long education is associated with a higher consumption but less risky drinking patterns
- Three in four drink only in the weekends

## Registered sale of alcohol



## **Alcohol consumption in Norway 2: Youth**

- A decreasing consumption trend among youth after 2000 has levelled out after 2015
- Half of Norwegians aged 15-16 have used alcohol last 12 months; 1 in 5 have been drunk
- There has been a decreasing trend over time in the number of drinking occasions among youth
- No major differences between the sexes
- Compared to other European countries, youth consumption of alcohol in Norway is low

# 2 Prevention - policies and regulations

## Different tools to handle and prevent alcohol harm



## Alcohol policies in Norway: main principles

- A legal, but no ordinary, commodity
- "...to curb to the greatest possible extent the harm to society and the individual that may result from the consumption of alcoholic beverages."
- Builds on the «total consumption model»: harmful use is a function of total consumption
- Best buys: Structural restrictions on availability and ban on advertising
- High prices through taxation

## **Availability restrictions**

- Legal age limits
  - Liquor (between 22 and 60 per cent alcohol by volume) may not be retailed, served or supplied to anyone under the age of 20
  - Alcoholic beverages under 22 per cent alcohol by volume may not be retailed, served or supplied to anyone under the age of 18
- There are time restrictions for retailing and serving