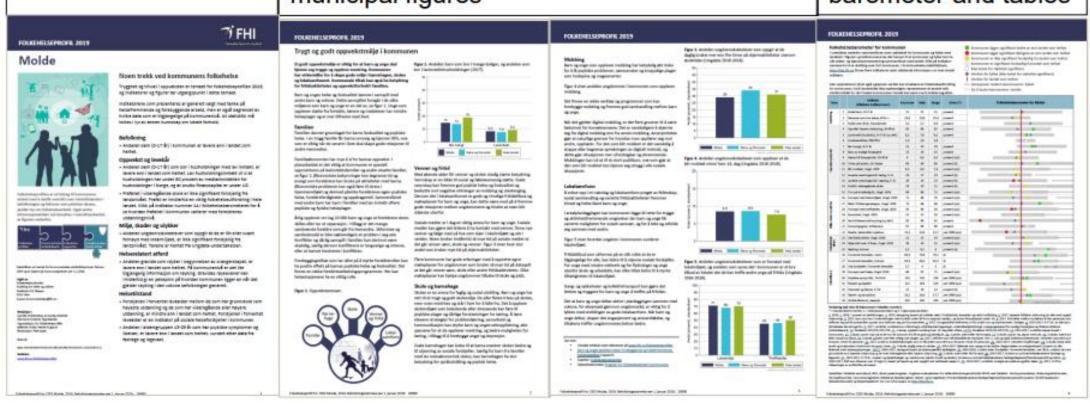

#### **PUBLIC HEALTH PROFILE 2019**

#### Public health barometer for the municipality

The overview below compares some key figures for the municipality and count with national figures. The figures and the data columns take into account different age and gender compositions that municipalities and counties may have compared to the country. In the Norwegian version, the indicator names are clickable and lead to the Municipal Data Bank.

Please note that "green" values may also pose a public health challenge for the municipality, because the country level is not necessarily optimal. Being among the top ten best municipalities in the country may be something to strive for.

## **Public health profiles**

## Main features More information on specific subjects, municipal figures

## Public health barometer and tables

Helsedirektoratet 28.02.2024 **25** 

| Topic                                   |    | Indicator<br>(clickable indicator names)     | Munici-<br>pality | County | Norway | Unit (*)       | Public health barometer for Drammen |
|-----------------------------------------|----|----------------------------------------------|-------------------|--------|--------|----------------|-------------------------------------|
| io                                      | 1  | Proportion children, 0-17 years              | 21                | 21     | 21     | per cent       | <b>O</b>                            |
| Population                              | 2  | One-person households, 45 years +            | 28,5              | 25,2   | 25,4   | per cent       | • •                                 |
| 8                                       | 3  | Proportion over 80 years, projected          | 5,1               | 5,2    | 4,9    | per cent       |                                     |
|                                         | 4  | Upper secondary school or higher edu.        | 77                | 78     | 81     | per cent       | • •                                 |
|                                         | 5  | Low income (household), 0-17 years (new de   | ef.) 14           | 10     | 9,2    | per cent       | •                                   |
| S S                                     | 6  | Income inequality, P90/P10                   | 3                 | 2,8    | 2,8    | -              | 0                                   |
| ition                                   | 7  | Cramped housing, 0-17 years                  | 27                | 17     | 19     | per cent       | •                                   |
| Cond                                    | 8  | Child of single parents                      | 17                | 16     | 15     | per cent       |                                     |
| Childhood and living conditions         | 9  | Social security, 20-29 years                 | 9,3               | 9,8    | 8,5    | per cent (a,s) |                                     |
| and                                     | 10 | Enjoys school, 10th grade                    | 88                | 87     | 86     | per cent (s)   | ••                                  |
| hood                                    | 11 | Is bullied, Ungd. 2016                       | 5,1               | 6,8    | 7,3    | per cent (a,s) | <b>*</b>                            |
| Child                                   | 12 | Lowest level reading skills, 5th grade       | 25                | 24     | 24     | per cent (s)   |                                     |
|                                         | 13 | Lowest level numeracy skills, 5th grade      | 26                | 24     | 23     | per cent (s)   | • •                                 |
|                                         | 14 | Drop out from upper secondary school         | 26                | 23     | 21     | per cent (s)   |                                     |
|                                         | 15 | 15 Believe in a happy life, Ungd. 2016       | 74                | 74     | 75     | per cent (a,s) |                                     |
|                                         | 16 | Satisfied with local environment, Ungd. 2016 | <sup>5</sup> 76   | 70     | 70     | per cent (a,s) |                                     |
| es                                      | 17 | Membership leisure organisation, Ungd. 201   | .6 62             | 64     | 65     | per cent (a,s) | • •                                 |
| nment, injuries<br>id accidents         | 18 | Satisfactory venue to meet, Ungd. 2016       | 43                | 41     | 50     | per cent (a,s) | • •                                 |
|                                         | 19 | Loneliness, Ungd. 2016                       | 17                | 18     | 18     | per cent (a,s) |                                     |
| ֓֞֞֝֟֞֓֓֓֓֓֓֓֓֓֓֓֓֓֓֓֓֓֓֓֓֓֓֓֓֓֓֓֓֓֓֓֓֓ | วก | Good drinking water supply (new def )        | 100               | ۵٥     | Ω1     | nor cont       |                                     |