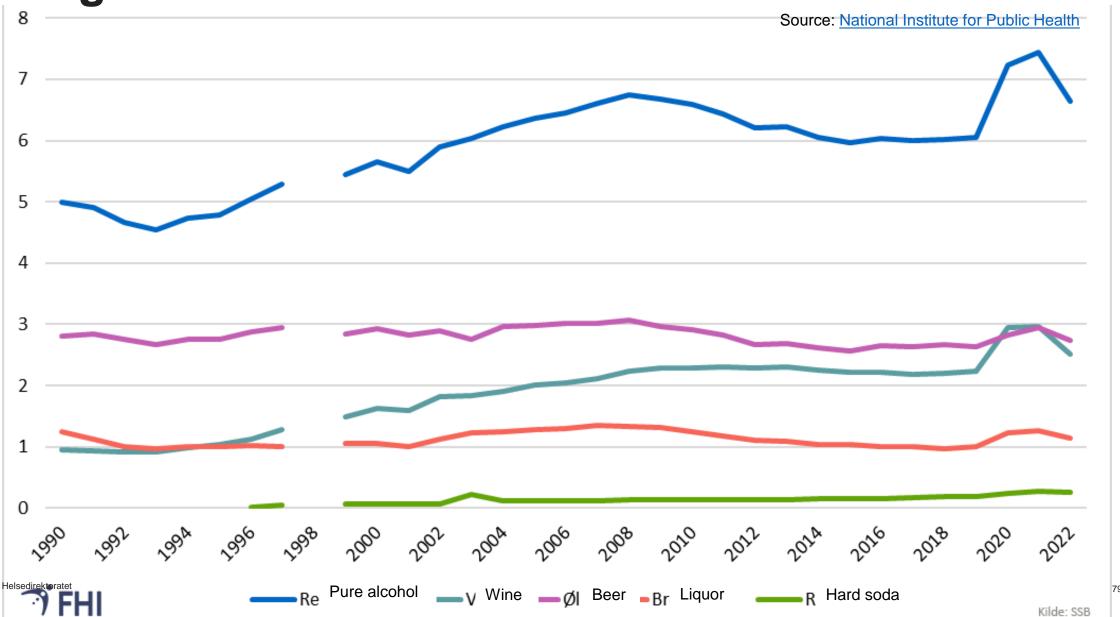

- 1. Alcohol consumption in Norway
- 2. Prevention policies and regulations

## 1 Alcohol consumption in Norway

## **Alcohol consumption in Norway 1: Adults**

- Total consumption per capita per year 6,64 liters (2022), among the lowest in Europe
- Eight in ten adults have used alcohol in the last 12 months; half of them 6 or more units on at least one occasion
- Consumption has been quite stable the last decade; however, self-reported consumption went slightly down during the covid-19 pandemic
- Elder people drink more often than younger people, but young people have a riskier, more "Nordic" drinking pattern
- High income and long education is associated with a higher consumption but less risky drinking patterns
- Three in four drink only in the weekends

## Registered sale of alcohol



## **Alcohol consumption in Norway 2: Youth**

- A decreasing consumption trend among youth after 2000 has levelled out after 2015
- Half of Norwegians aged 15-16 have used alcohol last 12 months; 1 in 5 have been drunk
- There has been a decreasing trend over time in the number of drinking occasions among youth
- No major differences between the sexes
- Compared to other European countries, youth consumption of alcohol in Norway is low

# 2 Prevention - policies and regulations

## Different tools to handle and prevent alcohol harm



## Alcohol policies in Norway: main principles

- A legal, but no ordinary, commodity
- "...to curb to the greatest possible extent the harm to society and the individual that may result from the consumption of alcoholic beverages."
- Builds on the «total