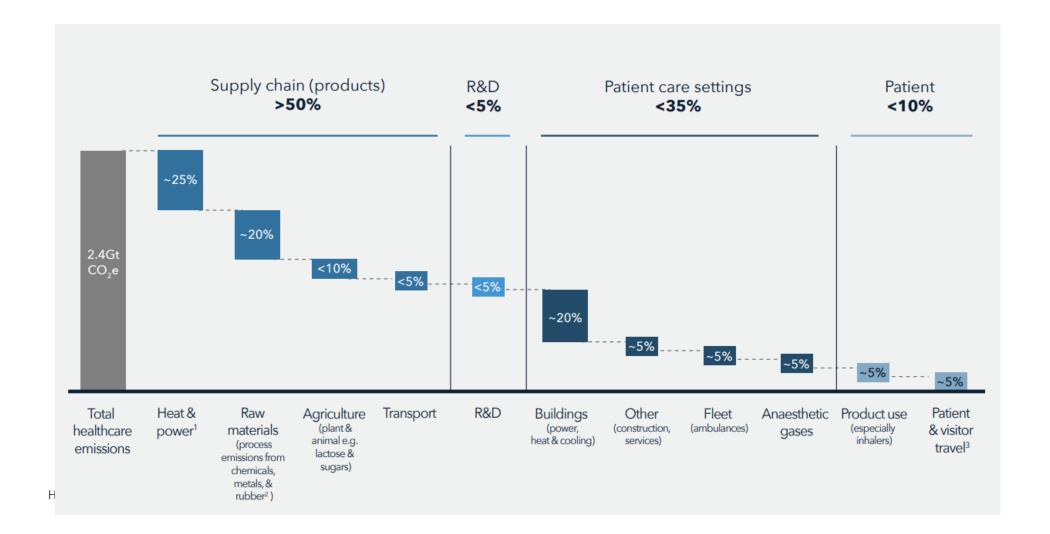

### Health system climate gas emissions

- mainly from supply chains and patient care settings

Baseline assessment of greenhouse gas emissions

As part of participation in the COP26 Health Programme, Norway has delivered a baseline assessment of greenhouse gas emissions in the health and care sector.

The report identified that there is considerable potential for reduction of emissions from our sector, and formed the basis for the development of a roadmap towards a sustainable, low carbon health and care sector.