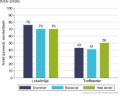

## Doctors 5,1 Per 1 000 inhabitants - OECD countries (2021)

## Nurses 18.4 Per 1 000 inhabitants - OECD countries (2021)