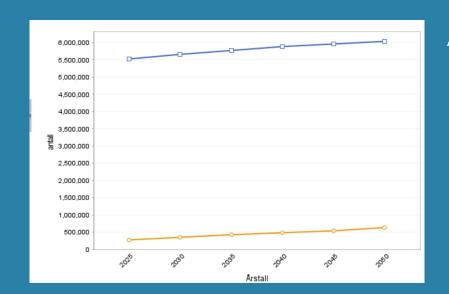

## Norway

- 15 counties
- 357 municipalities
- 5.490 000 inhabitants
- Expected population growth

All ages

80+