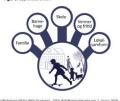

## Health care personnel and health policy makers are well placed to become sustainability champions and can make a big impact

have health as main goal

witness health effects of climate change

trusted source of information

trained to deliver health messages

collaborate across disciplines

Health personnel

15% of employed people

Health policy makers

5% of national emissions

vision, policy direction

resource considerations

laws, regulations

planning, implementation

- Raise awareness of health effects
- Develop sustainable care models
- Encourage win-win behaviours
- . . .

sustainable health system

sustainable society