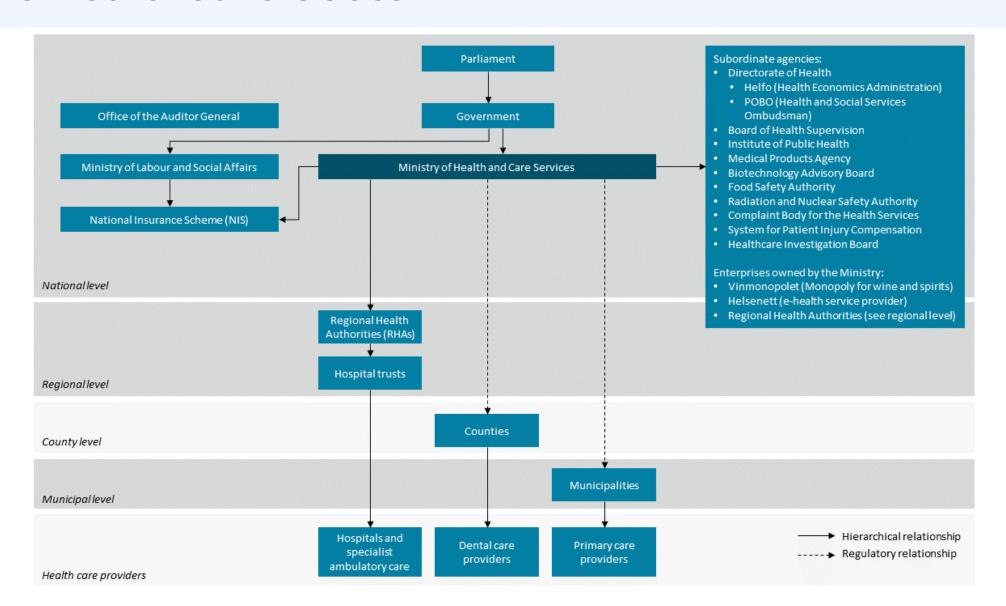

## The Norwegian Directorate of Health

#### Executive agency under the Ministry of Health

#### **Mandate**

To improve health of individuals and the community as a whole through targeted activities across sectors, services and administrative levels

#### Roles

**Advisory** – We monitor public health and the healthcare system, advise national authorities on health and welfare policy issues, and formulate national guidelines to enhance health and welfare services. We provide technical support and guidance to regional and local authorities, services and the general public.

**Legislative** – We are the regulatory authority on components of health and welfare legislation.

*Implementation* – We implement national health and welfare policy.

**Emergency response** – We have a central role in national health emergency preparedness and response, as well as international collaboration.