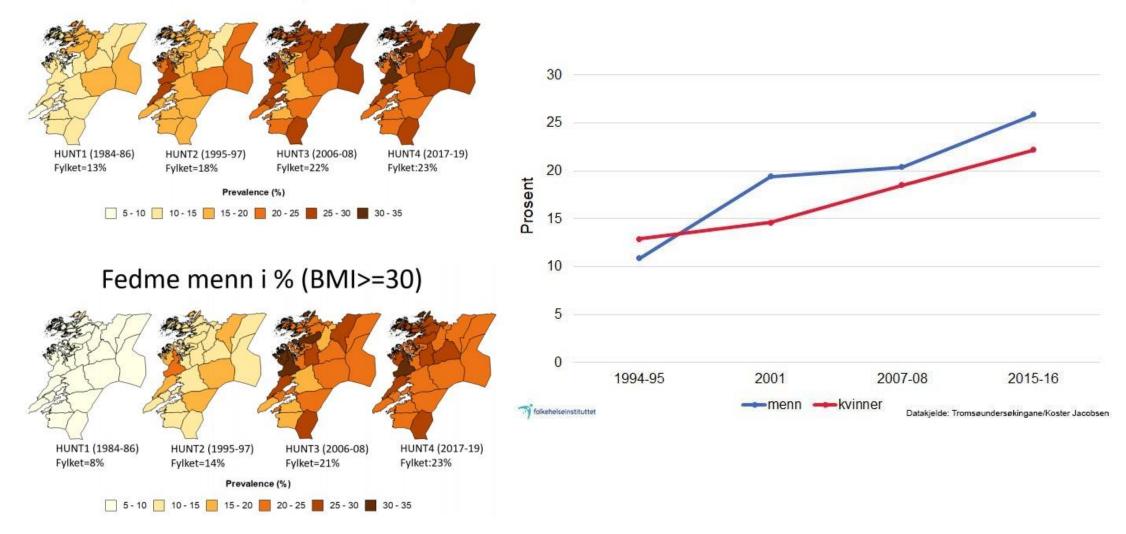

## Geography and demograpics

- Population: 5.5 million
- 11 counties and 356 municipalities
- Large variation in the size of municipalities
- 8 out of 10 people live in urban areas
- Aging population, especially in rural areas
- Life expectancy: 82.6 years
- Fertility rate: 1.48 children per woman