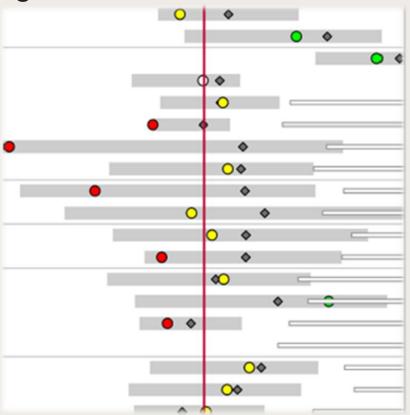

| ty |   | Significantly better than the country for this year or these years |
|----|---|--------------------------------------------------------------------|
|    |   | Significantly worse than the country                               |
|    |   | Not significantly different (often due to population size)         |
|    | 0 | Significantly different from the country                           |
|    | 0 | Not tested for statistical significance                            |
|    | • | County average                                                     |
|    |   | Norwegian average                                                  |
| e  |   | Spread between this county's municipalities                        |

| Ī | Norwegian average                          |
|---|--------------------------------------------|
|   | Spread between this county's municipalitie |
|   | The ten best municipalities in Norway      |

## Public health barometer and tables

Helsedirektoratet 28.02.2024 **25** 

| Topic                                   |    | Indicator<br>(clickable indicator names)     | Munici-<br>pality | County | Norway | Unit (*)       | Public health barometer for Drammen |
|-----------------------------------------|----|----------------------------------------------|-------------------|--------|--------|----------------|-------------------------------------|
| io                                      | 1  | Proportion children, 0-17 years              | 21                | 21     | 21     | per cent       | <b>O</b>                            |
| Population                              | 2  | One-person households, 45 years +            | 28,5              | 25,2   | 25,4   | per cent       | • •                                 |
| 8                                       | 3  | Proportion over 80 years, projected          | 5,1               | 5,2    | 4,9    | per cent       |                                     |
|                                         | 4  | Upper secondary school or higher edu.        | 77                | 78     | 81     | per cent       | • •                                 |
|                                         | 5  | Low income (household), 0-17 years (new de   | ef.) 14           | 10     | 9,2    | per cent       | •                                   |
| S S                                     | 6  | Income inequality, P90/P10                   | 3                 | 2,8    | 2,8    | -              | 0                                   |
| ition                                   | 7  | Cramped housing, 0-17 years                  | 27                | 17     | 19     | per cent       | •                                   |
| Cond                                    | 8  | Child of single parents                      | 17                | 16     | 15     | per cent       |                                     |
| Childhood and living conditions         | 9  | Social security, 20-29 years                 | 9,3               | 9,8    | 8,5    | per cent (a,s) |                                     |
| and                                     | 10 | Enjoys school, 10th grade                    | 88                | 87     | 86     | per cent (s)   | ••                                  |
| hood                                    | 11 | Is bullied, Ungd. 2016                       | 5,1               | 6,8    | 7,3    | per cent (a,s) | <b>*</b>                            |
| Child                                   | 12 | Lowest level reading skills, 5th grade       | 25                | 24     | 24     | per cent (s)   |                                     |
|                                         | 13 | Lowest level numeracy skills, 5th grade      | 26                | 24     | 23     | per cent (s)   | • •                                 |
|                                         | 14 | Drop out from upper secondary school         | 26                | 23     | 21     | per cent (s)   |                                     |
|                                         | 15 | 15 Believe in a happy life, Ungd. 2016       | 74                | 74     | 75     | per cent (a,s) |                                     |
|                                         | 16 | Satisfied with local environment, Ungd. 2016 | <sup>5</sup> 76   | 70     | 70     | per cent (a,s) |                                     |
| es                                      | 17 | Membership leisure organisation, Ungd. 201   | .6 62             | 64     | 65     | per cent (a,s) | • •                                 |
| nment, injuries<br>id accidents         | 18 | Satisfactory venue to meet, Ungd. 2016       | 43                | 41     | 50     | per cent (a,s) | • •                                 |
|                                         | 19 | Loneliness, Ungd. 2016                       | 17                | 18     | 18     | per cent (a,s) |                                     |
| ֓֞֞֝֟֞֓֓֓֓֓֓֓֓֓֓֓֓֓֓֓֓֓֓֓֓֓֓֓֓֓֓֓֓֓֓֓֓֓ | วก | Good drinking water supply (new def )        | 100               | ۵٥     | Ω1     | nor cont       |                                     |