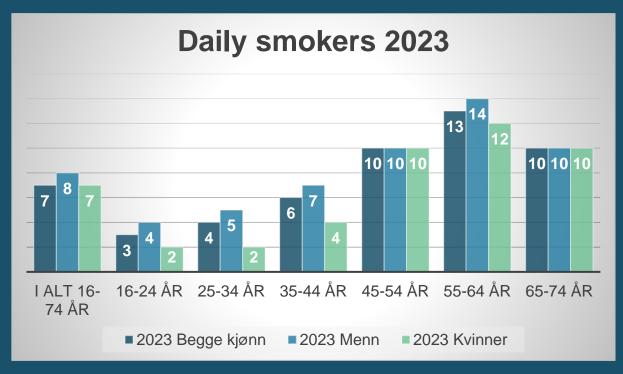

s
- Better coordination between national authorities and directorates

## **Helsedirektoratet**

Halsadiraktoratat



**Study visit by the Capital Region of Denmark** 

# Tobacco prevention and control

2024



## Smoking and snus use (16–74 years)

7 % daily smokers

8 % men

7 % women

9 % occasional smokers

16 % daily snus users

21 % men

11 % women

4 % occasional snus users

Around 5,000 people in Norway die every year due to tobacco-related diseases.

With today's smoking habits, 95,000 people in Norway will get cancer by 2045.

Annual benefit to society per smoker who quits is estimated at NOK 138,800 – 208,200.

#### Use of smoke and snus, daily and occasionally, 16-74 years



## Smoking and snus use (age differences)

Age distribution of smoking and snus use is quite opposite





- 16-24 years: 3 % daily smoking & 20 % daily snus use
- 65-74 years: 10 % daily smoking & 4 % daily snus use

Still: Among secondary school students, the proportion who use snus has more than halved in the period 2010–2022.

## Smoking and education

 There is a clear social gradient in daily smoking. Even higher among women than men.

#### Snus use and education

 There is also a social gradient in daily use of snus among men.
 These differences have become visible only in the recent years.





### **Smoking and education**

 There is a clear social gradient in daily smoking.
 Even higher among women than men.

#### Snus use and education

 There is also a social gradient in daily use of snus among men.
 These differences have become visible only in the recent years.





Source: To