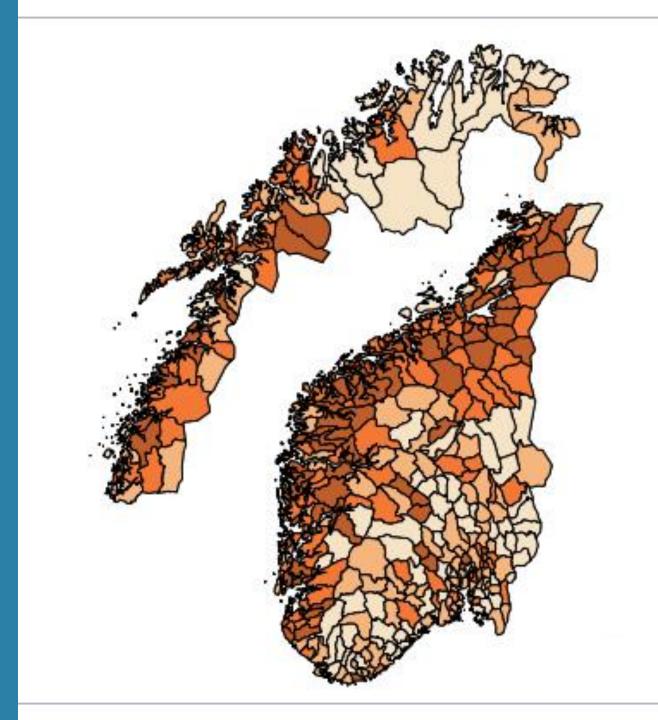

| Topic                           |    | Indicator<br>(clickable indicator names)     | Munici-<br>pality | County | Norway | Unit (*)       | Public health barometer for Dramme |
|---------------------------------|----|----------------------------------------------|-------------------|--------|--------|----------------|------------------------------------|
| g :                             | 1  | Proportion children, 0-17 years              | 21                | 21     | 21     | per cent       | 0                                  |
| Population                      | 2  | One-person households, 45 years +            | 28,5              | 25,2   | 25,4   | per cent       | • •                                |
| 2                               | 3  | Proportion over 80 years, projected          | 5,1               | 5,2    | 4,9    | per cent       | <b>&gt;</b>                        |
| 4                               | 4  | Upper secondary school or higher edu.        | 77                | 78     | 81     | per cent       | • •                                |
|                                 | 5  | Low income (household), 0-17 years (new de-  | f.) 14            | 10     | 9,2    | per cent       | • •                                |
|                                 | 6  | Income inequality, P90/P10                   | 3                 | 2,8    | 2,8    | -              | 0                                  |
| 7                               | 7  | Cramped housing, 0-17 years                  | 27                | 17     | 19     | per cent       | • •                                |
| 8                               | 8  | Child of single parents                      | 17                | 16     | 15     | per cent       | •                                  |
| 9                               | 9  | Social security, 20-29 years                 | 9,3               | 9,8    | 8,5    | per cent (a,s) | **                                 |
| 1                               | 10 | Enjoys school, 10th grade                    | 88                | 87     | 86     | per cent (s)   | +0                                 |
| 1                               | 1  | Is bullied, Ungd. 2016                       | 5,1               | 6,8    | 7,3    | per cent (a,s) | + =                                |
| Dhildhood and living conditions | 2  | Lowest level reading skills, 5th grade       | 25                | 24     | 24     | per cent (s)   | -                                  |
| _                               | 13 | Lowest level numeracy skills, 5th grade      | 26                | 24     | 23     | per cent (s)   | • •                                |
| 1                               | 4  | Drop out from upper secondary school         | 26                | 23     | 21     | per cent (s)   | • •                                |
| 1                               | 15 | 15 Believe in a happy life, Ungd. 2016       | 74                | 74     | 75     | per cent (a,s) | • ==                               |
| 1                               | 16 | Satisfied with local environment, Ungd. 2016 | 76                | 70     | 70     | per cent (a,s) |                                    |
| 1                               | 17 | Membership leisure organisation, Ungd. 2016  | 6 62              | 64     | 65     | per cent (a,s) | • •                                |
| g 1                             | 18 | Satisfactory venue to meet, Ungd. 2016       | 43                | 41     | 50     | per cent (a,s) | *•                                 |
| standing 1                      | 19 | Loneliness, Ungd. 2016                       | 17                | 18     | 18     | per cent (a,s) |                                    |
| 2                               | 20 | Good drinking water supply (new def.)        | 100               | 90     | 91     | per cent       |                                    |
| 2                               | 1  | Drinking water supply                        | 99                | 89     | 88     | per cent       | • 0                                |
| 2                               | 2  | Injuries, hospital treated                   | 12,5              | 13,1   | 13,7   | per 1000 (a,s) | <b>* •</b> =                       |
| g 2                             | 23 | 23 Physically inactive, Ungd. 2016           | 16                | 14     | 14     | per cent (a,s) | • •                                |
| 2                               | 4  | 24 Screen time over 4 hours, Ungd. 2016      | 26                | 25     | 26     | per cent (a,s) | •                                  |
| 2 2 2 2 2 2                     | 25 | 25 Smoking, women                            | 5                 | 6      | 6      | per cent (a)   |                                    |
|                                 | 6  | Life expectancy, male                        | 78,4              | 78,9   | 79,1   | years          | • •                                |
| 2                               | 7  | Life expectancy, female                      | 83,1              | 83,2   | 83,3   | years          | 0                                  |
| e 2                             | 8  | Ed. difference life expectancy               | 5,3               | 5,1    | 5      | years          | · •                                |
| 2 3 3                           | 19 | Satisfied own health, Ungd. 2016             | 75                | 72     | 71     | per cent (a,s) | * • =                              |
| 3                               | 80 | Mental symptoms/illness, 15-29 years         | 167               | 168    | 159    | per 1000 (a,s) | •                                  |
| 3                               | 1  | Musculoskeletal disorders                    | 320               | 324    | 319    | per 1000 (a,s) | <b>★</b> C                         |
| 3                               | 12 | Overweight and obesity, 17 years             | 20                | 22     | 23     | per cent (s)   | • • =                              |
| 3                               | 13 | Cardiovascular disease                       | 17,9              | 18,8   | 17,7   | per 1000 (a,s) | + 0 =                              |
| 3                               | 14 | Antibiotics prescriptions                    | 342               | 335    | 340    | per 1000 (a,s) | 050219155                          |