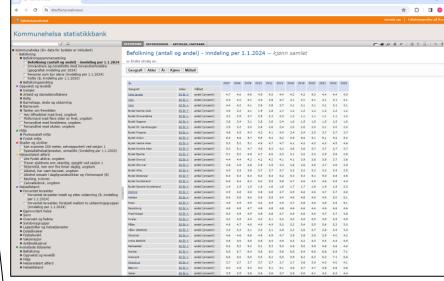

#### Public health barometer for the municipality

The overview below compares some key figures for the municipality and count with national figures. The figures and the data columns take into account different age and gender compositions that municipalities and counties may have compared to the country. In the Norwegian version, the indicator names are clickable and lead to the Municipal Data Bank.

Please note that "green" values may also pose a public health challenge for the municipality, because the country level is not necessarily optimal. Being among the top ten best municipalities in the country may be something to strive for.

| Topic                           |    | Indicator<br>(clickable indicator names)     | Munici-<br>pality | County | Norway | Unit (*)       | Public health barometer for Dramme |
|---------------------------------|----|----------------------------------------------|-------------------|--------|--------|----------------|------------------------------------|
| g :                             | 1  | Proportion children, 0-17 years              | 21                | 21     | 21     | per cent       | 0                                  |
| Population                      | 2  | One-person households, 45 years +            | 28,5              | 25,2   | 25,4   | per cent       | • •                                |
| 2                               | 3  | Proportion over 80 years, projected          | 5,1               | 5,2    | 4,9    | per cent       | <b>&gt;</b>                        |
| 4                               | 4  | Upper secondary school or higher edu.        | 77                | 78     | 81     | per cent       | • •                                |
|                                 | 5  | Low income (household), 0-17 years (new de-  | f.) 14            | 10     | 9,2    | per cent       | • •                                |
|                                 | 6  | Income inequality, P90/P10                   | 3                 | 2,8    | 2,8    | -              | 0                                  |
| 7                               | 7  | Cramped housing, 0-17 years                  | 27                | 17     | 19     | per cent       | • •                                |
| 8                               | 8  | Child of single parents                      | 17                | 16     | 15     | per cent       | •                                  |
| 9                               | 9  | Social security, 20-29 years                 | 9,3               | 9,8    | 8,5    | per cent (a,s) | **                                 |
| 1                               | 10 | Enjoys school, 10th grade                    | 88                | 87     | 86     | per cent (s)   | +0                                 |
| 1                               | 1  | Is bullied, Ungd. 2016                       | 5,1               | 6,8    | 7,3    | per cent (a,s) | + =                                |
| Dhildhood and living conditions | 2  | Lowest level reading skills, 5th grade       | 25                | 24     | 24     | per cent (s)   | -                                  |
| _                               | 13 | Lowest level numeracy skills, 5th grade      | 26                | 24     | 23     | per cent (s)   | • •                                |
| 1                               | 4  | Drop out from upper secondary school         | 26                | 23     | 21     | per cent (s)   | • •                                |
| 1                               | 15 | 15 Believe in a happy life, Ungd. 2016       | 74                | 74     | 75     | per cent (a,s) | • ==                               |
| 1                               | 16 | Satisfied with local environment, Ungd. 2016 | 76                | 70     | 70     | per cent (a,s) |                                    |
| 1                               | 17 | Membership leisure organisation, Ungd. 2016  | 6 62              | 64     | 65     | per cent (a,s) | • •                                |
| g 1                             | 18 | Satisfactory venue to meet, Ungd. 2016       | 43                | 41     | 50     | per cent (a,s) | *•                                 |
| standing 1                      | 19 | Loneliness, Ungd. 2016                       | 17                | 18     | 18     | per cent (a,s) |                                    |
| 2                               | 20 | Good drinking water supply (new def.)        | 100               | 90     | 91     | per cent       |                                    |
| 2                               | 1  | Drinking water supply                        | 99                | 89     | 88     | per cent       | • 0                                |
| 2                               | 2  | Injuries, hospital treated                   | 12,5              | 13,1   | 13,7   | per 1000 (a,s) | <b>* •</b> =                       |
| g 2                             | 23 | 23 Physically inactive, Ungd. 2016           | 16                | 14     | 14     | per cent (a,s) | • •                                |
| 2                               | 4  | 24 Screen time over 4 hours, Ungd. 2016      | 26                | 25     | 26     | per cent (a,s) | •                                  |
| 2 2 2 2 2 2                     | 25 | 25 Smoking, women                            | 5                 | 6      | 6      | per cent (a)   |                                    |
|                                 | 6  | Life expectancy, male                        | 78,4              | 78,9   | 79,1   | years          | • •                                |
| 2                               | 7  | Life expectancy, female                      | 83,1              | 83,2   | 83,3   | years          | 0                                  |
| e 2                             | 8  | Ed. difference life expectancy               | 5,3               | 5,1    | 5      | years          | · •                                |
| 2 3 3                           | 19 | Satisfied own health, Ungd. 2016             | 75                | 72     | 71     | per cent (a,s) | * • =                              |
| 3                               | 80 | Mental symptoms/illness, 15-29 years         | 167               | 168    | 159    | per 1000 (a,s) | •                                  |
| 3                               | 1  | Musculoskeletal disorders                    | 320               | 324    | 319    | per 1000 (a,s) | <b>★</b> C                         |
| 3                               | 12 | Overweight and obesity, 17 years             | 20                | 22     | 23     | per cent (s)   | • • =                              |
| 3                               | 13 | Cardiovascular disease                       | 17,9              | 18,8   | 17,7   | per 1000 (a,s) | + 0 =                              |
| 3                               | 14 | Antibiotics prescriptions                    | 342               | 335    | 340    | per 1000 (a,s) | 050219155                          |