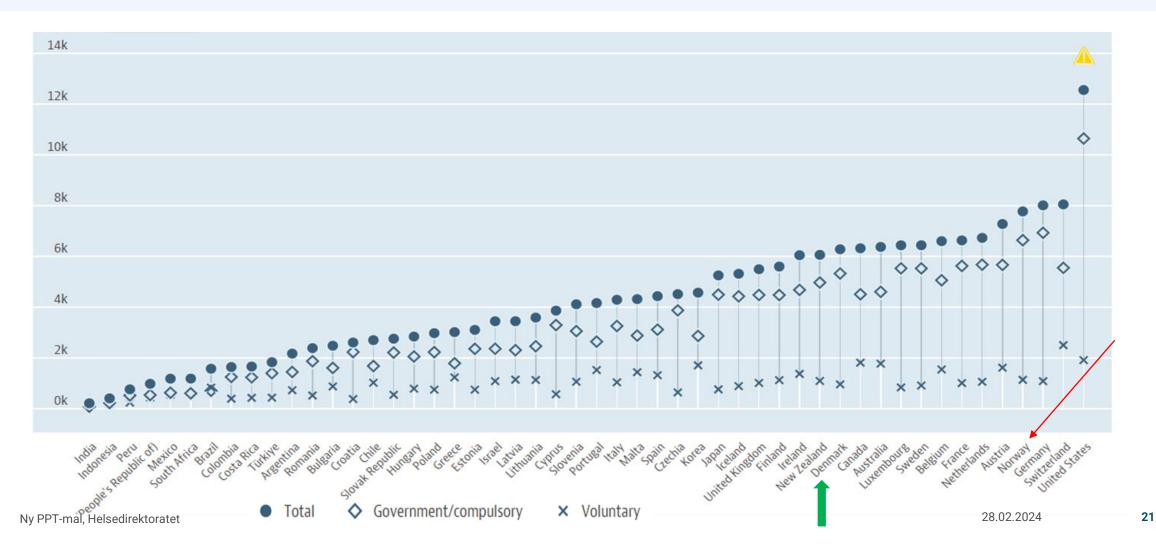

## Public financing (♦) as a share of total health spending, OECD 2022, US dollars/capita

Out-of-pocket payments account for 14% of total health expenditure.

### Who has access and what costs are covered?

Every documented resident of Norway is entitled to publically-funded healthcare services. Residents from the EU and EEA have the same entitlement to health services as Norwegians.