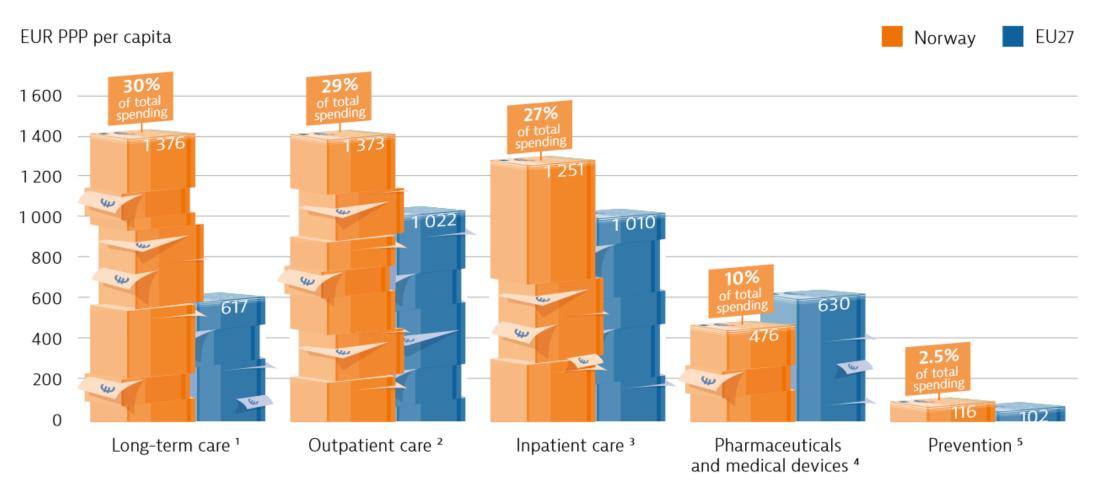

## Distribution of healthcare spending

Figure 7. Norway spends more on long-term care than other European countries