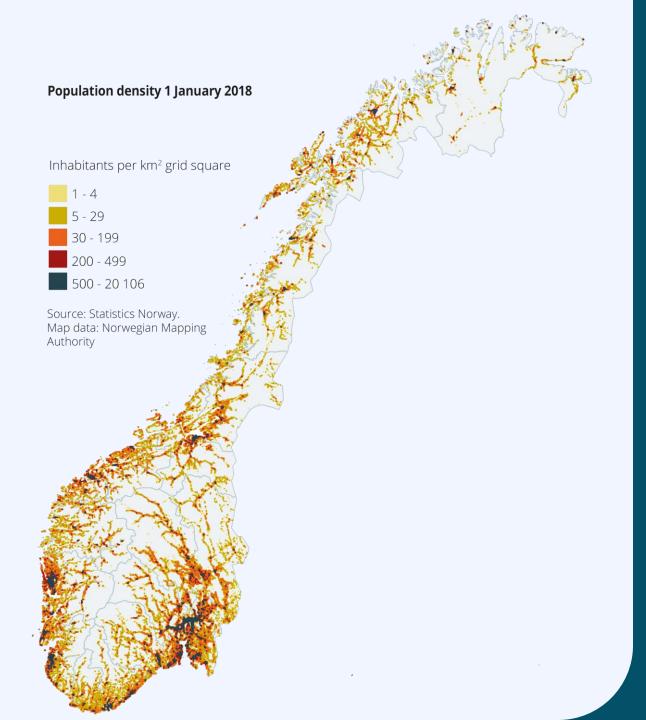

## Geography and demograpics

- Population: 5.5 million
- 11 counties and 356 municipalities
- Large variation in the size of municipalities
- 8 out of 10 people live in urban areas
- Aging population, especially in rural areas
- Life expectancy: 82.6 years
- Fertility rate: 1.48 children per woman