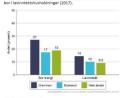

#### **PUBLIC HEALTH PROFILE 2019**

#### Public health barometer for the municipality

The overview below compares some key figures for the municipality and count with national figures. The figures and the data columns take into account different age and gender compositions that municipalities and counties may have compared to the country. In the Norwegian version, the indicator names are clickable and lead to the Municipal Data Bank.

Please note that "green" values may also pose a public health challenge for the municipality, because the country level is not necessarily optimal. Being among the top ten best municipalities in the country may be something to strive for.

| Topic                           |    | Indicator<br>(clickable indicator names)     | Munici-<br>pality | County | Norway | Unit (*)       | Public health barometer for Dramme |
|---------------------------------|----|----------------------------------------------|-------------------|--------|--------|----------------|------------------------------------|
| g :                             | 1  | Proportion children, 0-17 years              | 21                | 21     | 21     | per cent       | 0                                  |
| Population                      | 2  | One-person households, 45 years +            | 28,5              | 25,2   | 25,4   | per cent       | • •                                |
| 2                               | 3  | Proportion over 80 years, projected          | 5,1               | 5,2    | 4,9    | per cent       | <b>&gt;</b>                        |
| 4                               | 4  | Upper secondary school or higher edu.        | 77                | 78     | 81     | per cent       | • •                                |
|                                 | 5  | Low income (household), 0-17 years (new de-  | f.) 14            | 10     | 9,2    | per cent       | • •                                |
|                                 | 6  | Income inequality, P90/P10                   | 3                 | 2,8    | 2,8    | -              | 0                                  |
| 7                               | 7  | Cramped housing, 0-17 years                  | 27                | 17     | 19     | per cent       | • •                                |
| 8                               | 8  | Child of single parents                      | 17                | 16     | 15     | per cent       | •                                  |
| 9                               | 9  | Social security, 20-29 years                 | 9,3               | 9,8    | 8,5    | per cent (a,s) | **                                 |
| 1                               | 10 | Enjoys school, 10th grade                    | 88                | 87     | 86     | per cent (s)   | +0                                 |
| 1                               | 1  | Is bullied, Ungd. 2016                       | 5,1               | 6,8    | 7,3    | per cent (a,s) | + =                                |
| Dhildhood and living conditions | 2  | Lowest level reading skills, 5th grade       | 25                | 24     | 24     | per cent (s)   | -                                  |
| _                               | 13 | Lowest level numeracy skills, 5th grade      | 26                | 24     | 23     | per cent (s)   | • •                                |
| 1                               | 4  | Drop out from upper secondary school         | 26                | 23     | 21     | per cent (s)   | • •                                |
| 1                               | 15 | 15 Believe in a happy life, Ungd. 2016       | 74                | 74     | 75     | per cent (a,s) | • ==                               |
| 1                               | 16 | Satisfied with local environment, Ungd. 2016 | 76                | 70     | 70     | per cent (a,s) |                                    |
| 1                               | 17 | Membership leisure organisation, Ungd. 2016  | 6 62              | 64     | 65     | per cent (a,s) | • •                                |
| g 1                             | 18 | Satisfactory venue to meet, Ungd. 2016       | 43                | 41     | 50     | per cent (a,s) | *•                                 |
| standing 1                      | 19 | Loneliness, Ungd. 2016                       | 17                | 18     | 18     | per cent (a,s) |                                    |
| 2                               | 20 | Good drinking water supply (new def.)        | 100               | 90     | 91     | per cent       |                                    |
| 2                               | 1  | Drinking water supply                        | 99                | 89     | 88     | per cent       | • 0                                |
| 2                               | 2  | Injuries, hospital treated                   | 12,5              | 13,1   | 13,7   | per 1000 (a,s) | <b>* •</b> =                       |
| g 2                             | 23 | 23 Physically inactive, Ungd. 2016           | 16                | 14     | 14     | per cent (a,s) | • •                                |
| 2                               | 4  | 24 Screen time over 4 hours, Ungd. 2016      | 26                | 25     | 26     | per cent (a,s) | •                                  |
| 2 2 2 2 2 2                     | 25 | 25 Smoking, women                            | 5                 | 6      | 6      | per cent (a)   |                                    |
|                                 | 6  | Life expectancy, male                        | 78,4              | 78,9   | 79,1   | years          | • •                                |
| 2                               | 7  | Life expectancy, female                      | 83,1              | 83,2   | 83,3   | years          | 0                                  |
| e 2                             | 8  | Ed. difference life expectancy               | 5,3               | 5,1    | 5      | years          | · •                                |
| 2 3 3                           | 19 | Satisfied own health, Ungd. 2016             | 75                | 72     | 71     | per cent (a,s) | * • =                              |
| 3                               | 80 | Mental symptoms/illness, 15-29 years         | 167               | 168    | 159    | per 1000 (a,s) | •                                  |
| 3                               | 1  | Musculoskeletal disorders                    | 320               | 324    | 319    | per 1000 (a,s) | <b>★</b> C                         |
| 3                               | 12 | Overweight and obesity, 17 years             | 20                | 22     | 23     | per cent (s)   | • • =                              |
| 3                               | 13 | Cardiovascular disease                       | 17,9              | 18,8   | 17,7   | per 1000 (a,s) | + 0 =                              |
| 3                               | 14 | Antibiotics prescriptions                    | 342               | 335    | 340    | per 1000 (a,s) | 050219155                          |