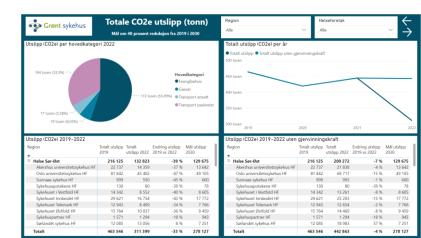

## Bæredygtighedskataloget

Stil spørgsmål til jeres medicinbeholdning

Medicin har et meget stort klimaaftryk, og selv en lille reduktion giver en stor CO₂ebesparelse. "Vi har arbejdet på at erstatte intravenøs paracetamol med tabletter ved at time præmedicineringen. Det har givet besparelser på CO<sub>2</sub>e-udledning og økonomi. Vi sparer både emballage og et sæt infusionsslanger. Og så koster tabletter 0,16 kr. per behandling mod 3.65 kr. for den intravenøse."

Hedvig Lerche Mosegaard, anæstesisygeplejerske, Bedøvelse, Operation og Intensiv, Regionshospitalet Horsens

#### Inspiration

- En analyse foretaget af Hospitalsapoteket kaster ly sover det skjulte "spild", der opstår, når medicni kasseres lige fra medarbejdernes tidsforbrug til transporten væk til den særlige destruktion. Den viser, at en kassation af lagerført medicin sætter gang i otte processer å 20 minutert til i alt 77 kr., mens tallene for ikke-lagerførte lægemidler (skaffevare) er 12 processer og 32 minutter til 122 kr. Penge, der skal lægges oven i anskaffelsesprisen og CO, e-udledningen, og som er spildt, hver gang medicin ender i skraldespanden.
- På Regionshospitalet Randers hat Kikkertundersøgelser, Anæstesiet og Operationsafsnittet sat streg under fælles i deres fælles medicinrum, hvor man nu deles om præparaterne. Oprydning og systematisering har medført mindre medicinspild og et bedre arbejdsmilig i rummet
- På Fadeafsnittet, HEM, har de med kritiske briller reduceret mængden eller helt udfaset en række præparater, som aldrig eller sjældent blev udleveret og eventuelt kunne lånes på andre afdelinger. En af erfaringerne var, at samarbejde på tværs af afdelinger, organisationer og fagligheder var vigtig for resultaterne.