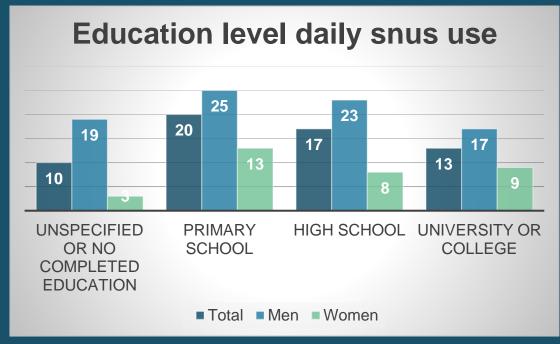

e opposite





- 16-24 years: 3 % daily smoking & 20 % daily snus use
- 65-74 years: 10 % daily smoking & 4 % daily snus use

Still: Among secondary school students, the proportion who use snus has more than halved in the period 2010–2022.

## Smoking and education

 There is a clear social gradient in daily smoking. Even higher among women than men.

#### Snus use and education

 There is also a social gradient in daily use of snus among men.
 These differences have become visible only in the recent years.





### **Smoking and education**

 There is a clear social gradient in daily smoking.
 Even higher among women than men.

#### Snus use and education

 There is also a social gradient in daily use of snus among men.
 These differences have become visible only in the recent years.





Source: Tobacco, alcohol and other drugs, Statistics Norway, 2022

### **Smoking among** young people (16-24 years)Very few daily smokers, 3 %

- - an incredible decrease since 2000
- 17 % occasional smokers
  - no decrease since it reached high level in 1990s

#### Multiple use:

- New usage pattern in today's tobacco landscape; young people individually adapting their tobacco use to create a tobacco experience that matches their lifestyle, culture, values and addiction.
- Associated with vulnerability

National Institute of Public Health, Norway, «Tobakk i Norge», 2022

#### Occasional smokers, by age



## Vape

- The prevalence of e-cigarettes and vaporizers in the general population is very low and does not appear to have increased significantly in the period 2015–2022.
- About 1 pe