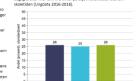

## Geography and demograpics

- Population: 5.5 million
- 11 counties and 356 municipalities
- Large variation in the size of municipalities
- 8 out of 10 people live in urban areas
- Aging population, especially in rural areas
- Life expectancy: 82.6 years
- Fertility rate: 1.48 children per woman