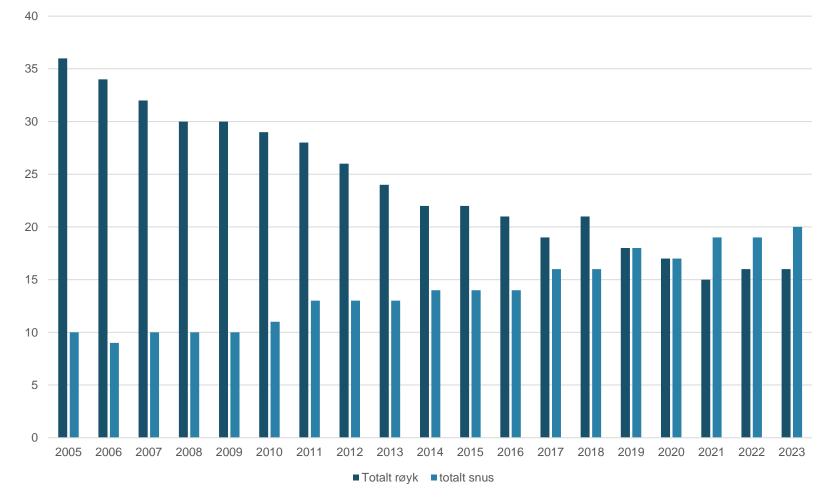

level
- The Public Health Act of 2012
- Programme for preventing substance abuse among youth and adolecens
- Better coordination between national authorities and directorates

## **Helsedirektoratet**

Halsadiraktoratat



**Study visit by the Capital Region of Denmark** 

# Tobacco prevention and control

2024



## Smoking and snus use (16–74 years)

7 % daily smokers

8 % men

7 % women

9 % occasional smokers

16 % daily snus users

21 % men

11 % women

4 % occasional snus users

Around 5,000 people in Norway die every year due to tobacco-related diseases.

With today's smoking habits, 95,000 people in Norway will get cancer by 2045.

Annual benefit to society per smoker who quits is estimated at NOK 138,800 – 208,200.

#### Use of smoke and snus, daily and occasionally, 16-74 years



## Smoking and snus use (age differences)

Age distribution of smoking and snus use is quite opposite





- 16-24 years: 3 % daily smoking & 20 % daily snus use
- 65-74 years: 10 % daily smoking & 4 % daily snus use

Still: Among secondary school students, the proportion who use snus has more than halved in the period 2010–2022.

## Smoking and education

 There is a clear social gradient in daily smoking. Even higher among women than men.

#### Snus use and education

 There is also a social gradient in daily use of snus among men.
 These differences have become visible only in the recent years.





### **Smoking and education**

 There is a clear social gradient in daily smoking.
 Even higher among women than men.

#### Snus use and education

 There is also a social gradient in dail