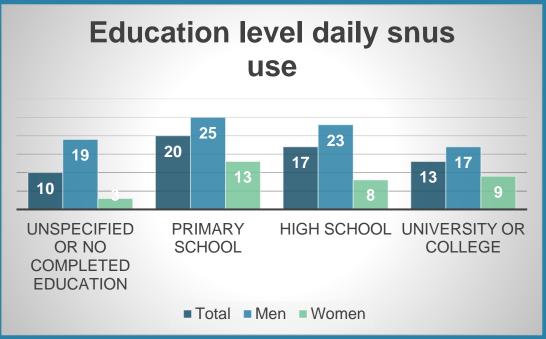

e in Norway will get cancer by 2045.

Annual benefit to society per smoker who quits is estimated at NOK 138,800 – 208,200.

#### Use of smoke and snus, daily and occasionally, 16-74 years



## Smoking and snus use (age differences)

Age distribution of smoking and snus use is quite opposite





- 16-24 years: 3 % daily smoking & 20 % daily snus use
- 65-74 years: 10 % daily smoking & 4 % daily snus use

Still: Among secondary school students, the proportion who use snus has more than halved in the period 2010–2022.

## Smoking and education

 There is a clear social gradient in daily smoking. Even higher among women than men.

#### Snus use and education

 There is also a social gradient in daily use of snus among men.
 These differences have become visible only in the recent years.





### **Smoking and education**

 There is a clear social gradient in daily smoking.
 Even higher among women than men.

#### Snus use and education

 There is also a social gradient in daily use of snus among men.
 These differences have become visible only in the recent years.





Source: Tobacco, alcohol and other drugs, Statistics Norway, 2022

### **Smoking among** young people (16-24 years)Very few daily smokers, 3 %

- - an incredible decrease since 2000
- 17 % occasional smokers
  - no decrease since it reached high level in 1990s

#### Multiple use:

- New usage pattern in today's tobacco landscape; young people individually adapting their tobacco use to create a tobacco experience that matches their lifestyle, culture, values and addiction.
- Associated with vulnerability

Natio