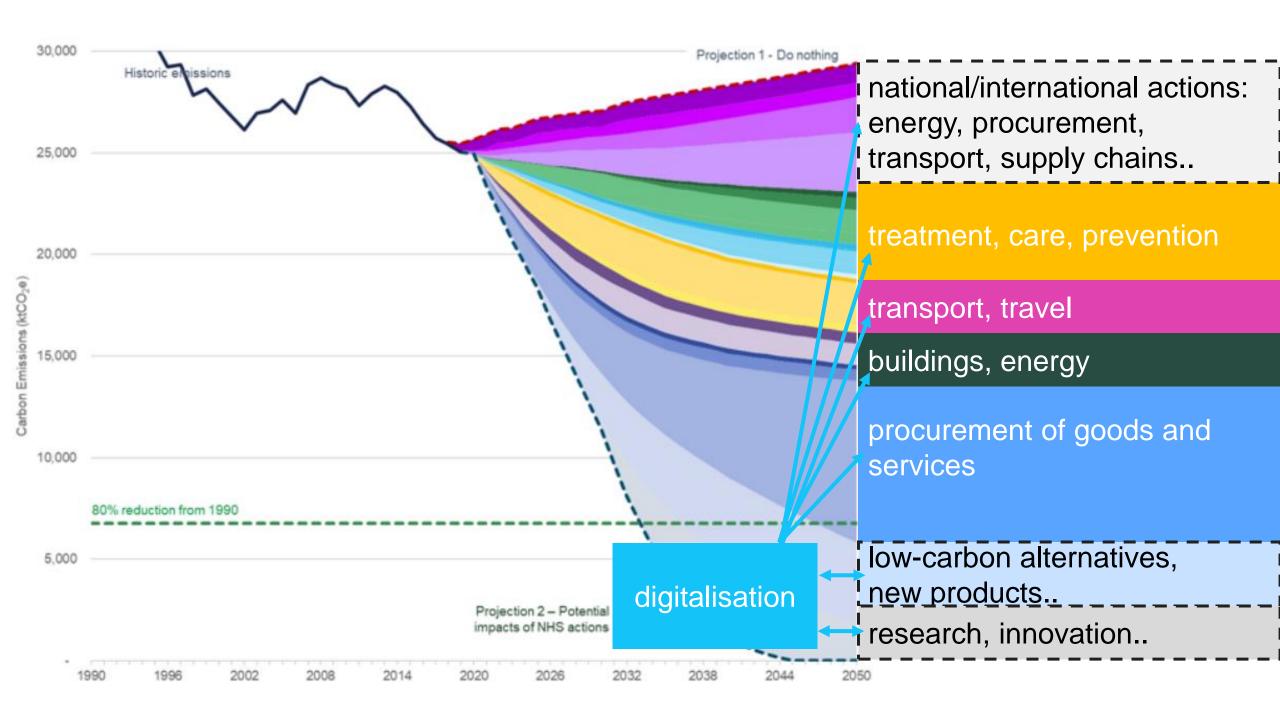

### Health system climate gas emissions

- mainly from supply chains and patient care settings

Baseline assessment of greenhouse gas emissions

As part of participation in the COP26 Health Programme, Norway has delivered a baseline assessment of greenhouse gas emissions in the health and care sector.

The report identified that there is considerable potential for reduction of emissions from our sector, and formed the basis for the development of a roadmap towards a sustainable, low carbon health and care sector.

## Roadmap (pre-consultatoin draft)

#### **Areas for emission reduction**

- Treatment, care, and prevention
- Procurement of goods and services
- Circular economy and waste
- Transport and travel
- Buildings and energy
- Digitalisation

#### Tools to enable success

- Data on emissions, climate budgets
- Governance and collaboration
- Finance and regulation
- Knowledge and awareness