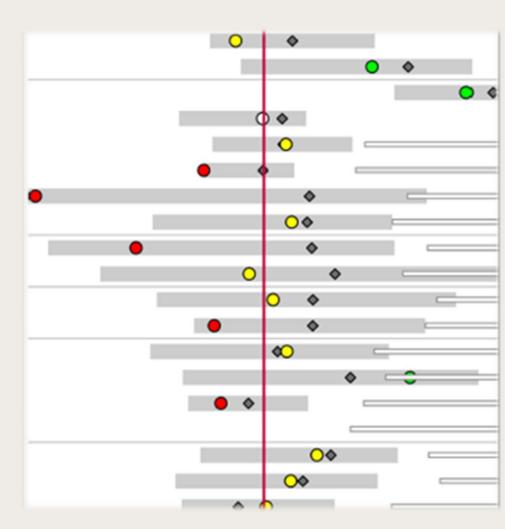

| ty |   | Significantly better than the country for this year or these years |
|----|---|--------------------------------------------------------------------|
|    |   | Significantly worse than the country                               |
|    |   | Not significantly different (often due to population size)         |
|    | 0 | Significantly different from the country                           |
|    | 0 | Not tested for statistical significance                            |
|    | • | County average                                                     |
|    |   | Norwegian average                                                  |
| e  |   | Spread between this county's municipalities                        |

| Ī | Norwegian average                          |
|---|--------------------------------------------|
|   | Spread between this county's municipalitie |
|   | The ten best municipalities in Norway      |

| Topic                           |    | Indicator<br>(clickable indicator names)     | Munici-<br>pality | County | Norway | Unit (*)       | Public health barometer for Dramme |
|---------------------------------|----|----------------------------------------------|-------------------|--------|--------|----------------|------------------------------------|
| g :                             | 1  | Proportion children, 0-17 years              | 21                | 21     | 21     | per cent       | 0                                  |
| Population                      | 2  | One-person households, 45 years +            | 28,5              | 25,2   | 25,4   | per cent       | • •                                |
| 2                               | 3  | Proportion over 80 years, projected          | 5,1               | 5,2    | 4,9    | per cent       | <b>&gt;</b>                        |
| 4                               | 4  | Upper secondary school or higher edu.        | 77                | 78     | 81     | per cent       | • •                                |
|                                 | 5  | Low income (household), 0-17 years (new de-  | f.) 14            | 10     | 9,2    | per cent       | • •                                |
|                                 | 6  | Income inequality, P90/P10                   | 3                 | 2,8    | 2,8    | -              | 0                                  |
| 7                               | 7  | Cramped housing, 0-17 years                  | 27                | 17     | 19     | per cent       | • •                                |
| 8                               | 8  | Child of single parents                      | 17                | 16     | 15     | per cent       | •                                  |
| 9                               | 9  | Social security, 20-29 years                 | 9,3               | 9,8    | 8,5    | per cent (a,s) | **                                 |
| 1                               | 10 | Enjoys school, 10th grade                    | 88                | 87     | 86     | per cent (s)   | +0                                 |
| 1                               | 1  | Is bullied, Ungd. 2016                       | 5,1               | 6,8    | 7,3    | per cent (a,s) | + =                                |
| Dhildhood and living conditions | 2  | Lowest level reading skills, 5th grade       | 25                | 24     | 24     | per cent (s)   | -                                  |
| _                               | 13 | Lowest level numeracy skills, 5th grade      | 26                | 24     | 23     | per cent (s)   | • •                                |
| 1                               | 4  | Drop out from upper secondary school         | 26                | 23     | 21     | per cent (s)   | • •                                |
| 1                               | 15 | 15 Believe in a happy life, Ungd. 2016       | 74                | 74     | 75     | per cent (a,s) | • ==                               |
| 1                               | 16 | Satisfied with local environment, Ungd. 2016 | 76                | 70     | 70     | per cent (a,s) |                                    |
| 1                               | 17 | Membership leisure organisation, Ungd. 2016  | 6 62              | 64     | 65     | per cent (a,s) | • •                                |
| g 1                             | 18 | Satisfactory venue to meet, Ungd. 2016       | 43                | 41     | 50     | per cent (a,s) | *•                                 |
| standing 1                      | 19 | Loneliness, Ungd. 2016                       | 17                | 18     | 18     | per cent (a,s) |                                    |
| 2                               | 20 | Good drinking water supply (new def.)        | 100               | 90     | 91     | per cent       |                                    |
| 2                               | 1  | Drinking water supply                        | 99                | 89     | 88     | per cent       | • 0                                |
| 2                               | 2  | Injuries, hospital treated                   | 12,5              | 13,1   | 13,7   | per 1000 (a,s) | <b>* •</b> =                       |
| g 2                             | 23 | 23 Physically inactive, Ungd. 2016           | 16                | 14     | 14     | per cent (a,s) | • •                                |
| 2                               | 4  | 24 Screen time over 4 hours, Ungd. 2016      | 26                | 25     | 26     | per cent (a,s) | •                                  |
| 2 2 2 2 2 2                     | 25 | 25 Smoking, women                            | 5                 | 6      | 6      | per cent (a)   |                                    |
|                                 | 6  | Life expectancy, male                        | 78,4              | 78,9   | 79,1   | years          | • •                                |
| 2                               | 7  | Life expectancy, female                      | 83,1              | 83,2   | 83,3   | years          | 0                                  |
| e 2                             | 8  | Ed. difference life expectancy               | 5,3               | 5,1    | 5      | years          | · •                                |
| 2 3 3                           | 19 | Satisfied own health, Ungd. 2016             | 75                | 72     | 71     | per cent (a,s) | * • =                              |
| 3                               | 80 | Mental symptoms/illness, 15-29 years         | 167               | 168    | 159    | per 1000 (a,s) | •                                  |
| 3                               | 1  | Musculoskeletal disorders                    | 320               | 324    | 319    | per 1000 (a,s) | <b>★</b> C                         |
| 3                               | 12 | Overweight and obesity, 17 years             | 20                | 22     | 23     | per cent (s)   | • • =                              |
| 3                               | 13 | Cardiovascular disease                       | 17,9              | 18,8   | 17,7   | per 1000 (a,s) | + 0 =                              |
| 3                               | 14 | Antibiotics prescriptions                    | 342               | 335    | 340    | per 1000 (a,s) | 050219155                          |