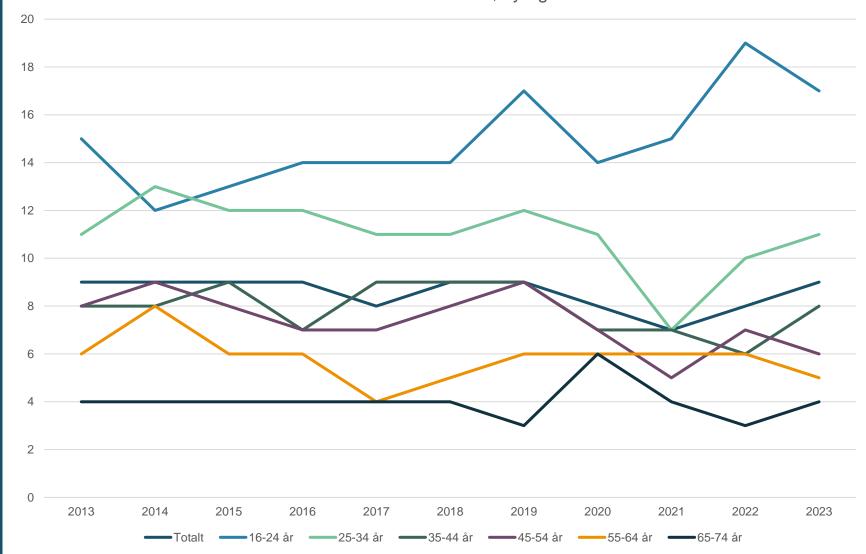

among women than men.

#### Snus use and education

 There is also a social gradient in daily use of snus among men.
 These differences have become visible only in the recent years.





Source: Tobacco, alcohol and other drugs, Statistics Norway, 2022

### **Smoking among** young people (16-24 years)Very few daily smokers, 3 %

- - an incredible decrease since 2000
- 17 % occasional smokers
  - no decrease since it reached high level in 1990s

#### Multiple use:

- New usage pattern in today's tobacco landscape; young people individually adapting their tobacco use to create a tobacco experience that matches their lifestyle, culture, values and addiction.
- Associated with vulnerability

National Institute of Public Health, Norway, «Tobakk i Norge», 2022

#### Occasional smokers, by age



## Vape

- The prevalence of e-cigarettes and vaporizers in the general population is very low and does not appear to have increased significantly in the period 2015–2022.
- About 1 percent use vape daily, and about 2 percent occasionally\*.
- National figures from "Ungdata" 2021 and 2022 show that 83
  percent of young people had never used vape, 1 percent
  vaped daily, and 4 percent vaped occasionally.
- The Oslo survey ("Ungdata"): the proportion who used vape daily increased from 1 to 3 per cent from 2021 to 2023, while the proportion who used vape occasionally increased from 2 to 14 per cent.
- The use of vape has increased most among upper secondary students.

\* «<u>Tobakk i Norge</u>», 2022



### Tobacco act

#### 1975

- Advertising ban
- Health warning labeling
- Age limit 16