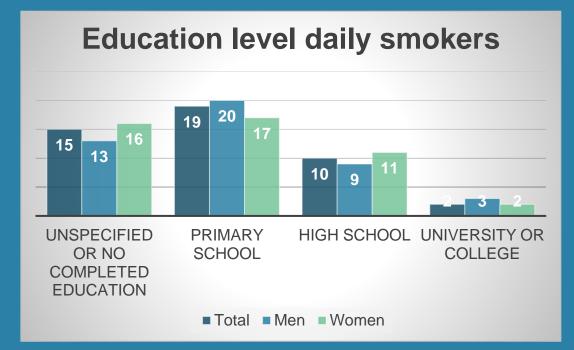

ple in Norway will get cancer by 2045.

Annual benefit to society per smoker who quits is estimated at NOK 138,800 – 208,200.

#### Use of smoke and snus, daily and occasionally, 16-74 years



## Smoking and snus use (age differences)

Age distribution of smoking and snus use is quite opposite





- 16-24 years: 3 % daily smoking & 20 % daily snus use
- 65-74 years: 10 % daily smoking & 4 % daily snus use

Still: Among secondary school students, the proportion who use snus has more than halved in the period 2010–2022.

## Smoking and education

 There is a clear social gradient in daily smoking. Even higher among women than men.

#### Snus use and education

 There is also a social gradient in daily use of snus among men.
 These differences have become visible only in the recent years.





### **Smoking and education**

 There is a clear social gradient in daily smoking.
 Even higher among women than men.

#### Snus use and education

 There is also a social gradient in daily use of snus among men.
 These differences have become visible only in the recent years.





Source: Tobacco, alcohol and other drugs, Statistics Norway, 2022

### **Smoking among** young people (16-24 years)Very few daily smokers, 3 %

- - an incredible decrease since 2000
- 17 % occasional smokers
  - no decrease since it reached high level in 1990s

#### Multiple use:

- New usage pattern in today's tobacco landscape; young people individually adapting their tobacco use to create a tobacco experience that matches their lifestyle, culture, values and addiction.
- Associated with vulnerability

Nat